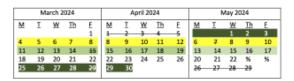

3 (See staggered start schedule for several grades

Yellow: No school for students in grades K-12; Teachers Report

Red: Federal Holidays

Green: No school for students in grades K-6 Striketheough: No school for students in grades K-12 Underlined and Bolded; End of Quarters Last Day: May 24 2024