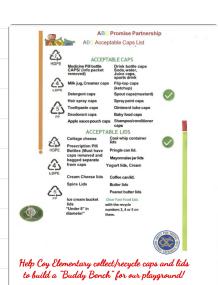

## Buddy Bench Top Collection Info...we have over 200lbs!

\*We are keeping our collection going for a second bench because we have a major overflow of caps, so keep those caps coming!