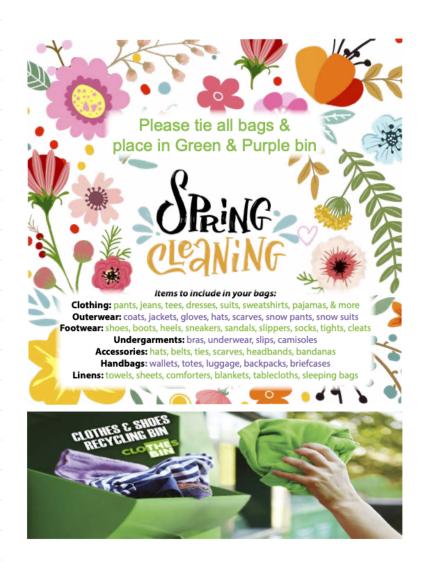

## COY ELEMENTARY SCHOOL and

Clothes Bin° have partnered to collect and recycle old clothing, shoes and textiles!

## So, please do not throw them away!

Just place the items in the *green* recycling bin in our parking lot.

## Every pound of recycled items supports our school!

Below is a list of items that can be placed in our bin:

Clothing: pants, jeans, skirts, dresses, suits, shorts, shirts, tees, tanks

Footwear: shoes, boots, heels, sneakers, sandals, socks, tights

Undergarments: bras, underwear, slips, camisoles
Accessories: hats, belts, ties, scarves, headbands

Handbags: wallets, totes, luggage, backpacks, briefcases
Linens: towels, sheets, comforters, blankets, tablecloths

As you clean out the old and bring in the new, <u>you</u> can help the environment and <u>Coy Elementary School</u> too!

Are you signed up forthe Kroger's Card forCoy?

Please link your Kroger card to support Coy Elementary School today!