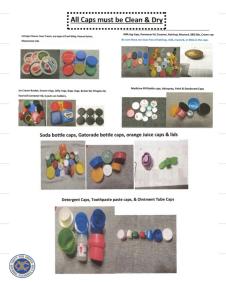

## Buddy Bench Top Collection Info...we have over 200lbs!

\*We are keeping our collection going for a second bench because we have a major overflow of caps, so keep those caps coming!