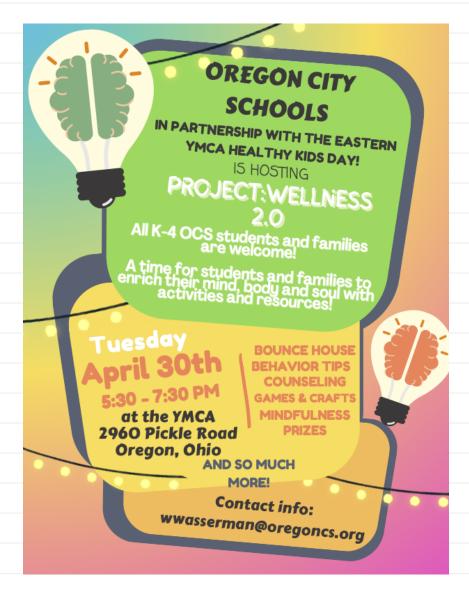

## Coy PGA Chocolate Sale Starts Today!

Our World's Best Chocolate sale that kicks off today. We appreciate your help in making this fundraiser a big success so our playground upgrades will be ready for the 24/25 school year! If your child returned their permission slip he or she will bring home a box of chocolate today to sell to friends, family and neighbors. Couple of important things to know:

- Chocolate cannot be returned, so each time a box is checked out the full cost of the box - \$60 will need to be turned back in.
- Some boxes contain a golden ticket! Please return the golden

ticket to school for a prize.

- If your family would like more boxes to sell please return the money for the original box and a new box will be sent home. There is no limit on what you can sell!
- Prizes will be dispersed after the sale is complete.

Thank you for your participation! COY PGA